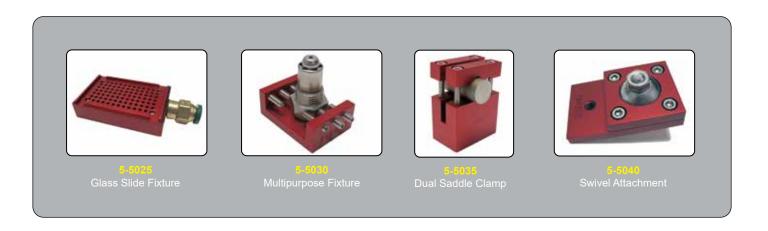

### Accessories

A wide variety of standard fixtures and accessories are available. Custom fixtures are available for various applications. Contact Allied for more information.

Optical shut-off sensor with adjustable stop