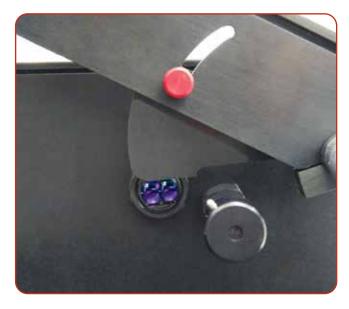

### Accessories

A wide variety of standard fixtures and accessories are available. Custom fixtures are available for various applications. Contact Allied for more information.

Optical shut-off sensor with adjustable stop