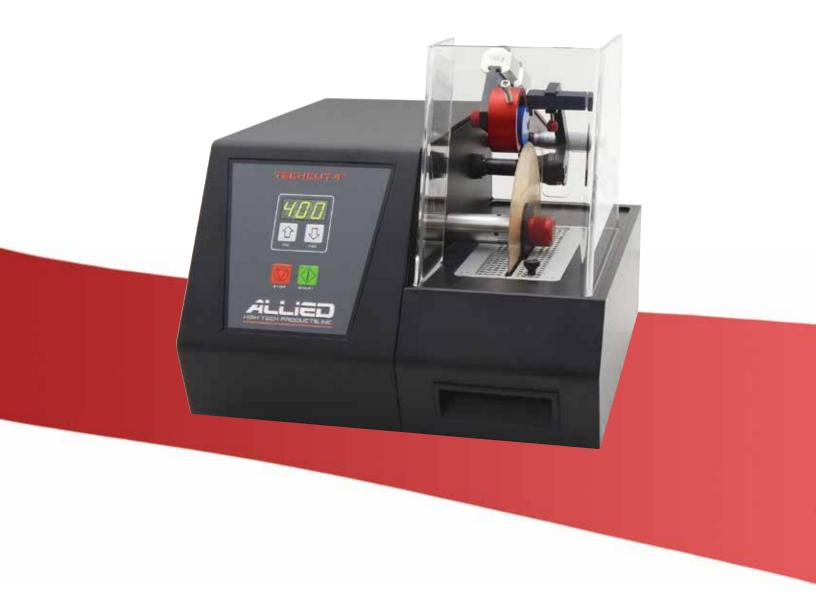

# **Product Brochure**

TechCut 4<sup>™</sup>
PRECISION LOW SPEED SAW

LOW SPEED SAW FOR CUTTING SMALLER, DELICATE SAMPLES

Quality Products for Metallographic Sample Preparation & Analysis

The **TechCut 4**™ is a precision low speed saw designed to cut small or delicate samples that cannot tolerate increased heat from friction caused by high speed sectioning.

The pivoting cutting arm has adjustable weights to apply or counterbalance downward force to the sample during sectioning. Cutting fluid is drawn from the reservoir by the blade to cool the sample. With a 3" to 6" blade range, samples up to 2" thick can be sectioned.

### Features:

- · Gravity-fed cutting system
- 3-6" (75-150 mm) diameter blade range, 0.5" (12.7 mm) arbor hole
- Variable speed with LED display: 10-500 RPM (10 RPM increments)
- Cutting capacity: 2" (51 mm) thickness
- Micrometer sample indexing, 0.002 mm resolution, 0-25 mm range
- Spring-retractable dressing stick attachment for dressing while sectioning
- Optical shut-off sensor with adjustable stop to control depth of cut
- Precision machined aluminum and stainless steel construction that maximizes corrosion resistance and durability
- 0.06 HP (45 W) motor with adjustable stop to control depth of cut
- Sliding weights that provide variable sample loading: 0-300 grams
- Touchpad switches to control all functions
- · Removable splash shield
- · Removable coolant reservoir
- Removable catch screens that prevent sectioned pieces from falling into reservoir
- **(€** compliant for EU
- Two (2) year warranty
- Designed and manufactured by Allied in the USA