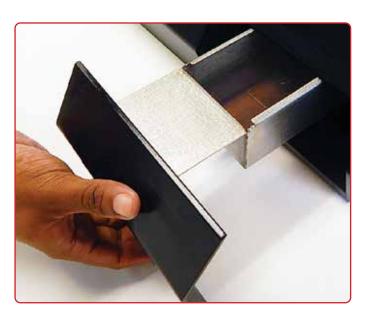

stop to control depth of cut
- Precision machined aluminum and stainless steel construction that maximizes corrosion resistance and durability
- 0.06 HP (45 W) motor with adjustable stop to control depth of cut
- Sliding weights that provide variable sample loading: 0-300 grams
- Touchpad switches to control all functions
- · Removable splash shield
- · Removable coolant reservoir
- Removable catch screens that prevent sectioned pieces from falling into reservoir
- **(€** compliant for EU
- Two (2) year warranty
- Designed and manufactured by Allied in the USA



### Accessories

A wide variety of standard fixtures and accessories are available. Custom fixtures are available for various applications. Contact Allied for more information.







Optical shut-off sensor with adjustable stop



Removable reservoir for convenient coolant replacement

# Global Distribution of the World's Finest Products





Brochure #: TC4-2019

Equipment is subject to change due to innovations/improvements at any time.