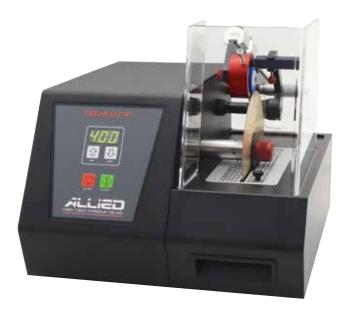

The pivoting cutting arm has adjustable weights to apply or counterbalance downward force to the sample during sectioning. Cutting fluid is drawn from the reservoir by the blade to cool the sample. With a 3" to 6" blade range, samples up to 2" thick can be sectioned.

Sliding weights provide variable sample loading.