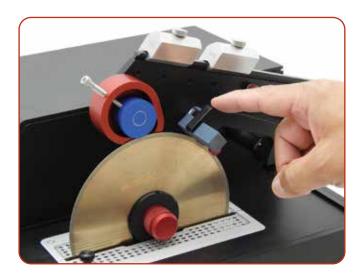

### Accessories

A wide variety of standard fixtures and accessories are available. Custom fixtures are available for various applications. Contact Allied for more information.

Optical shut-off sensor with adjustable stop